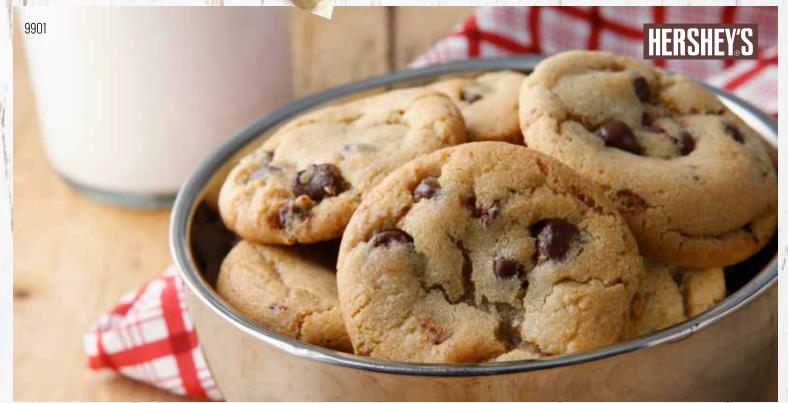

#### 9901 CHOCOLATE CHIP COOKIE DOUGH

Chispas de chocolate. This moist and chewy cookie is full of rich chocolate chips and a classic beyond compare. 36 pre-portioned cookies. 🚵 Contains: 🙉 🗳 🐧 📞 \*