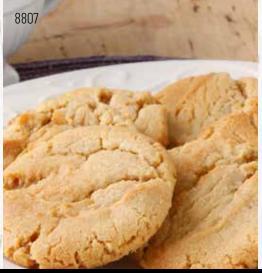

#### 9903 PEANUT BUTTER COOKIE DOUGH

Mantequilla de cacahuate. Creamy peanut butter in a moist and chewy cookie is an irresistible treat for peanut butter lovers. 36 preportioned cookies. A Contains: A - Peanuts\*

#### 8807 PEANUT BUTTER COOKIE DOUGH

Mantequilla de cacahuate. Creamy peanut butter in a moist and chewy cookie is an irresistible treat for peanut butter lovers. 2 lb Scoop & Bake tub. 🚓 Contains: 🚳 🗳 🕥 🍆 🧳 - Peanuts\*