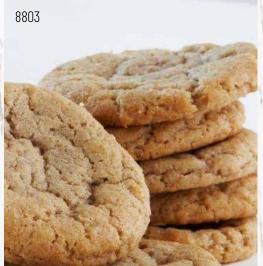

#### 9907 SNICKERDOODLE COOKIE DOUGH

Canela y azúcar. Cinnamon and sugar swirled together creates a delicious treat perfect for any time of the day. 36 pre-portioned cookies. Contains:

#### 8803 SNICKERDOODLE COOKIE DOUGH

Canela y azúcar. Cinnamon and sugar swirled together creates a delicious treat perfect for any time of the day. 2 lb Scoop & Bake tub. 🛦

Contains: 🖓 🗯 🖷