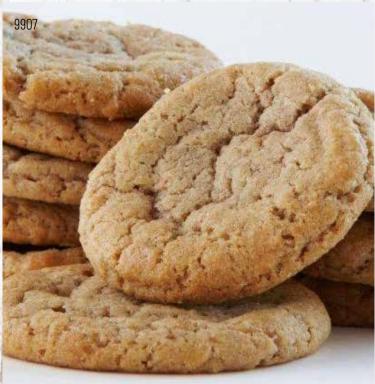

#### 9907 SNICKERDOODLE COOKIE DOUGH

Canela y azúcar. Cinnamon and sugar swirled together creates a delicious treat perfect for any time of the day. 36 pre-portioned cookies. Contains: