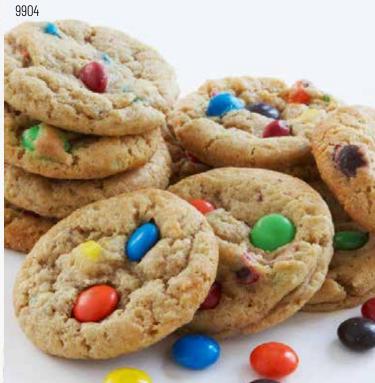

#### 9904 CANDY COOKIE DOUGH

Dulce. Milk chocolate gem candies mixed together in a delicious sugar cookie makes a wonderful treat for all ages. 36 pre-portioned cookies. Contains: \$\infty\$ \$\infty\$ \$\infty\$ \$\infty\$