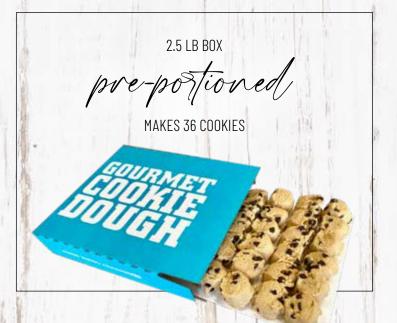

# Pre-Potioned COOKIE DOUGH





## 9902 OATMEAL RAISIN COOKIE DOUGH Avena y pasas. A blend of oats and raisins come together to create an old-fashioned family favorite. 36 pre-portioned cookies. Contains:



#### 9901 CHOCOLATE CHIP COOKIE DOUGH

Chispas de chocolate. This moist and chewy cookie is full of rich chocolate chips and a classic beyond compare. 36 pre-portioned cookies. 🚵 Contains: 🙉 🗳 🐧 📞 \*



#### 9903 PEANUT BUTTER COOKIE DOUGH

Mantequilla de cacahuate. Creamy peanut butter in a moist and chewy cookie is an irresistible treat for peanut butter lovers. 36 preportioned cookies. A Contains: A - Peanuts\*



#### 9904 CANDY COOKIE DOUGH

Dulce. Milk chocolate gem candies mixed together in a delicious sugar cookie makes a wonderful treat for all ages. 36 pre-portioned cookies. Contains: \$\infty\$ \$\inft