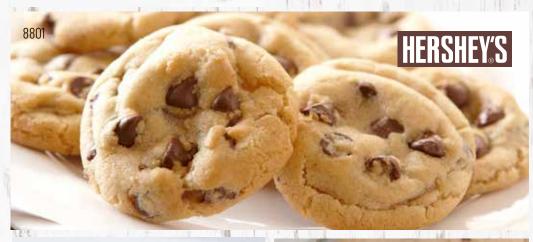

#### 9901 CHOCOLATE CHIP COOKIE DOUGH

Chispas de chocolate. This moist and chewy cookie is full of rich chocolate chips and a classic beyond compare. 36 pre-portioned cookies. 🚵 Contains: 🙉 🗳 🐧 📞 \*

#### 8801 CHOCOLATE CHIP COOKIE DOUGH

Chispas de chocolate. This moist and chewy cookie is full of rich chocolate chips and a classic beyond compare. 2 Ib Scoop & Bake tub. 🛦

Contains: 🖄 🗯 🖷 📞