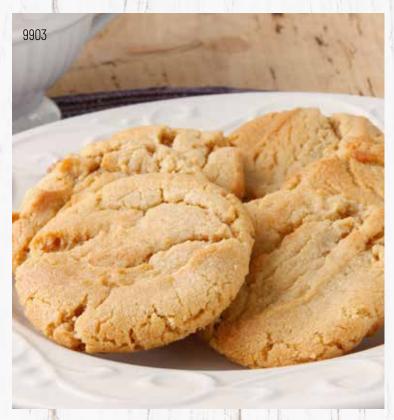

#### 9903 PEANUT BUTTER COOKIE DOUGH

Mantequilla de cacahuate. Creamy peanut butter in a moist and chewy cookie is an irresistible treat for peanut butter lovers. 36 preportioned cookies. A Contains: A - Peanuts\*