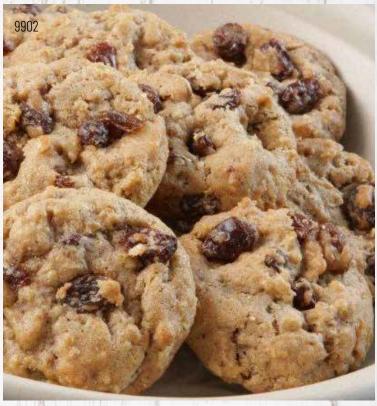

## 9902 OATMEAL RAISIN COOKIE DOUGH Avena y pasas. A blend of oats and raisins come together to create an old-fashioned family favorite. 36 pre-portioned cookies. Contains: