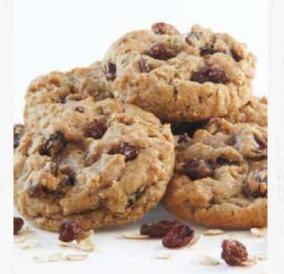

## 9902 OATMEAL RAISIN COOKIE DOUGH Avena y pasas. A blend of oats and raisins come together to create an old-fashioned family favorite. 36 pre-portioned cookies. Contains:

## 8802 OATMEAL RAISIN COOKIE DOUGH

Avena y pasas. A blend of oats and raisins come together to create an oldfashioned family favorite. 2 lb Scoop & Bake tub. 🛦

Contains: 🖄 🗯 🖷 🧗