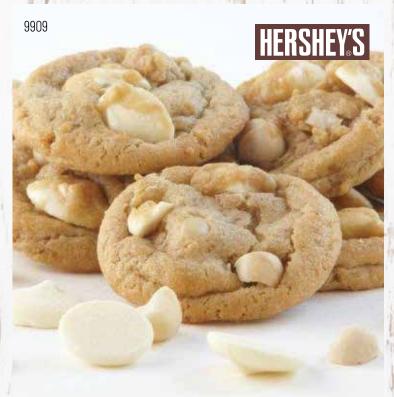

### 9909 WHITE CHIP MACADAMIA COOKIE DOUGH

Chocolate blanco y nuez de macadamia. Creamy white chocolate blended with lightly roasted macadamia nuts is a heavenly combination. 36 pre-portioned cookies. - Tree Nuts\*