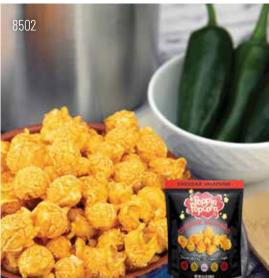

### 8502 CHEDDAR JALAPENO POPCORN

Queso con jalapeño. A delicious popcorn with a kick of the southwest! Our secret duo of cheddar cheese combined with a touch of jalapeño delivers a bold flavor with just the right amount of heat! AWESOME! Giant Gallon Resealable Bag. 🕝 Contains: 🎢 🍆