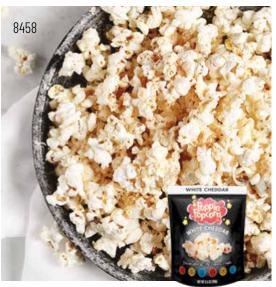

### 8458 WHITE CHEDDAR POPCORN

Queso Blanco. Our special blend of creamy white cheddar coats every inch of our fluffy white popcorn, so no bite lacks in cheesiness. Giant Gallon Resealable Bag. (GF) Contains: