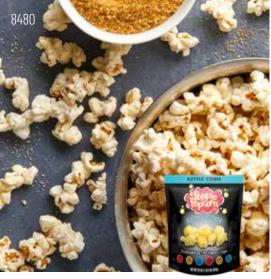

### 8480 KETTLE CORN POPCORN

Hervidor Maîz. Lightly sweet, a little salty, perfectly crisp and ready for every occasion. A delicious American tradition for 200 years. Giant Gallon Resealable Bag. (GF) Contains: 🖷 📞\*