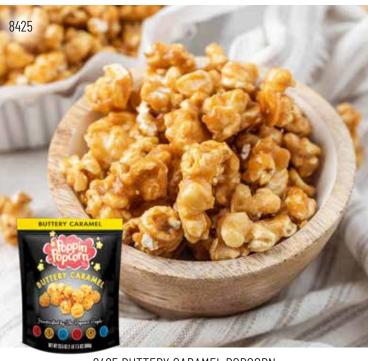

### 8425 BUTTERY CARAMEL POPCORN

Mantecoso Caramelo. A rich and buttery classic that uses sweet brown sugar, creamy butter and a cooking temperature perfected to deliver the right caramelization of every kernel. Giant Gallon Resealable Bag. (6F) Contains: 🖺 🗞