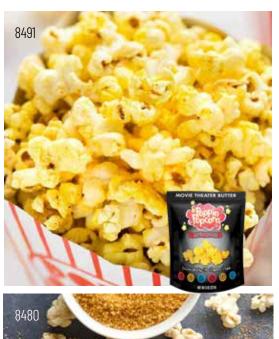

## 8491 MOVIE THEATER BUTTER **POPCORN**

Mantequilla de cine. The toasty taste of corn complements the rich creaminess of butter, and a touch of salt develops both flavors. Double yum! Giant Gallon Resealable Bag. 