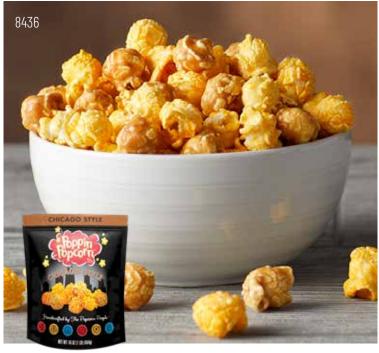

### 8436 CHICAGO STYLE POPCORN

Estilo de Chicago. A delicious mixture of sweet and salty! This flavor was perfected by combining our delicious gourmet buttery caramel corn and our cheesy cheddar corn to make the perfect snack! Giant Gallon Resealable Bag. 🚱 Contains: 🙌 📞