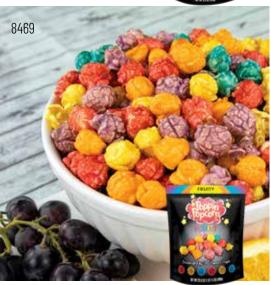

### 8469 FRUIT RAINBOW POPCORN

Frutas. A favorite with kids! Grape, lemon, orange, blue raspberry and cherry flavors in a light, crunchy coating. Giant Gallon Resealable Bag. (GF) Contains: M &\*